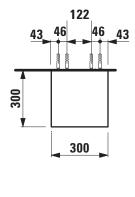

## Open shelf element 40917.0

| TECHNICAL DA        | ТА                                                |                      |                                                 |
|---------------------|---------------------------------------------------|----------------------|-------------------------------------------------|
| Order no.           | 40917.0                                           | Mounting information | The walls installed on must meet the require-   |
| Dimensions (WxHxD)  | 300 x 900 x 300 mm                                |                      | ments of the furniture in terms of weight and   |
| Specification       | Body - lacquered surface veneer with              |                      | the supplied fastening elements. If this cannot |
|                     | solid wood edges                                  |                      | be guaranteed another method of installation    |
|                     | With hidden wall fixation                         |                      | needs to be chosen. For example with feet.      |
|                     | 2 fixed shelves                                   | Colours body         | 250 - Light oak                                 |
| Weight              | 11,0 kg                                           |                      | 251 - Dark oak                                  |
| Mounting acc. incl. | Installation set for furniture, order no. 49664.0 |                      |                                                 |

## TECHNICAL DRAWINGS / S 1 : 20

X =The exact hight must be set during installation.