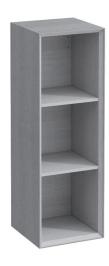

## Open shelf element 40917.0

| TECHNICAL DA        | ТА                                                |                      |                                                 |
|---------------------|---------------------------------------------------|----------------------|-------------------------------------------------|
| Order no.           | 40917.0                                           | Mounting information | The walls installed on must meet the require-   |
| Dimensions (WxHxD)  | 300 x 900 x 300 mm                                |                      | ments of the furniture in terms of weight and   |
| Specification       | Body - lacquered surface veneer with              |                      | the supplied fastening elements. If this cannot |
|                     | solid wood edges                                  |                      | be guaranteed another method of installation    |
|                     | With hidden wall fixation                         |                      | needs to be chosen. For example with feet.      |
|                     | 2 fixed shelves                                   | Colours body         | 250 - Light oak                                 |
| Weight              | 11,0 kg                                           |                      | 251 - Dark oak                                  |
| Mounting acc. incl. | Installation set for furniture, order no. 49664.0 |                      |                                                 |