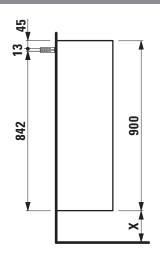

## Open shelf element 40917.0

| TECHNICAL DA        | ТА                                                |                      |                                                 |
|---------------------|---------------------------------------------------|----------------------|-------------------------------------------------|
| Order no.           | 40917.0                                           | Mounting information | The walls installed on must meet the require-   |
| Dimensions (WxHxD)  | 300 x 900 x 300 mm                                |                      | ments of the furniture in terms of weight and   |
| Specification       | Body - lacquered surface veneer with              |                      | the supplied fastening elements. If this cannot |
|                     | solid wood edges                                  |                      | be guaranteed another method of installation    |
|                     | With hidden wall fixation                         |                      | needs to be chosen. For example with feet.      |
|                     | 2 fixed shelves                                   | Colours body         | 250 - Light oak                                 |
| Weight              | 11,0 kg                                           |                      | 251 - Dark oak                                  |
| Mounting acc. incl. | Installation set for furniture, order no. 49664.0 |                      |                                                 |

## TECHNICAL DRAWINGS / S 1 : 20

X =The exact hight must be set during installation.